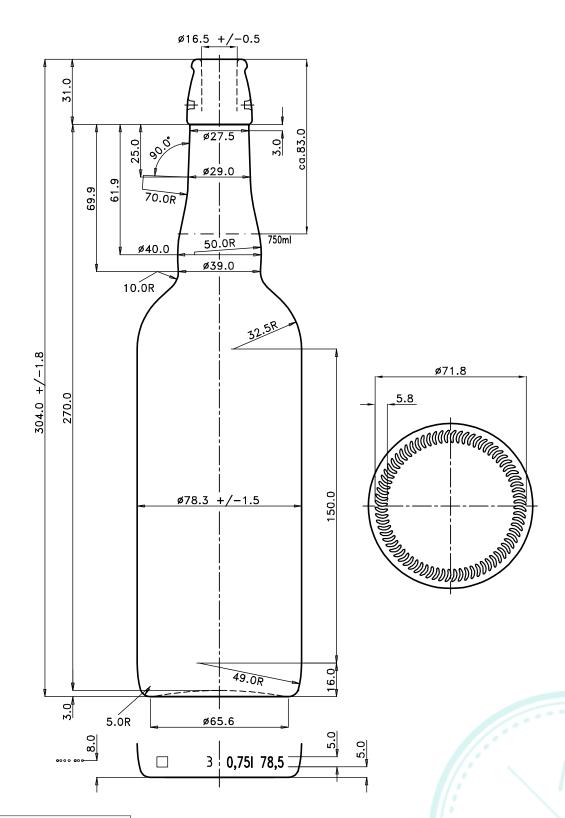

## 750ml Bottle Specification Details

| DESCRIPTION:                                                                                                        | 750ml Belgien Combi Finish |                   |              | ITEM CODE:        | CRWI3750-9E              |
|---------------------------------------------------------------------------------------------------------------------|----------------------------|-------------------|--------------|-------------------|--------------------------|
| COLOUR:                                                                                                             | Amber                      |                   |              | WEIGHT:           | 530g                     |
| NOMINAL CAPACITY:                                                                                                   | 750ml                      | BRIMFUL CAPACITY: | 785 ± 10ml   | CLOSURE:          | Combi Finish             |
| PASTEURISATION:                                                                                                     |                            | TYPE:             |              | THERMAL SHOCK:    | N 0-                     |
| HEIGHT:                                                                                                             | 304 ± 1.8mm                | DIAMETER:         | 78.3 ± 1.5mm | FILL HEIGHT:      | 83mm                     |
| LABEL PANEL:                                                                                                        | 150mm                      | CARBONATION:      | 16 Bar       | VACUITY:          | 35ml                     |
| PALLET HEIGHT:                                                                                                      | 2.00m                      | PALLET WEIGHT:    | 760kg        | UNITS PER PALLET: | 1,421                    |
| DRAWING CHECKED:                                                                                                    | TIM                        | DATE CHECKED:     | 30-JAN-2017  | DRAWING REF:      | 10-082                   |
| All measurements are approximate unless tolerances stated, then are in accordance with ISO9058:2008, E&OE Excepted. |                            |                   |              |                   | QF015 lss 005 01/07/2016 |