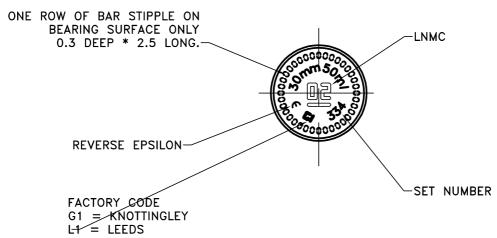

## 5cl glass bottle

MINIMUM THROUGH BORE Ø10.5

|                |                                | NKJET (                            | CODE                                 | NOTE U                                                                |                                                                                                            |                                                                                                                              |                                                                                                                                                        |                                                                                                                                                                               |                                                                                                                                                                                                |                                                                                                                                                                                                  |                                                                                                                                                                                        |                                                                                                                                                                                                  |
|----------------|--------------------------------|------------------------------------|--------------------------------------|-----------------------------------------------------------------------|------------------------------------------------------------------------------------------------------------|------------------------------------------------------------------------------------------------------------------------------|--------------------------------------------------------------------------------------------------------------------------------------------------------|-------------------------------------------------------------------------------------------------------------------------------------------------------------------------------|------------------------------------------------------------------------------------------------------------------------------------------------------------------------------------------------|--------------------------------------------------------------------------------------------------------------------------------------------------------------------------------------------------|----------------------------------------------------------------------------------------------------------------------------------------------------------------------------------------|--------------------------------------------------------------------------------------------------------------------------------------------------------------------------------------------------|
| _[             |                                |                                    |                                      |                                                                       | PDATED                                                                                                     | D TO IN                                                                                                                      | CLUDE                                                                                                                                                  | LASER                                                                                                                                                                         | ETCH                                                                                                                                                                                           | H MD                                                                                                                                                                                             | 29.1. <sup>-</sup>                                                                                                                                                                     | 15                                                                                                                                                                                               |
|                | 2 GN REDRAWN ON CAD LNMC ADDED |                                    |                                      |                                                                       |                                                                                                            |                                                                                                                              |                                                                                                                                                        |                                                                                                                                                                               |                                                                                                                                                                                                |                                                                                                                                                                                                  |                                                                                                                                                                                        |                                                                                                                                                                                                  |
|                | 1 2                            | 4.4.89                             | BJP                                  | REDE                                                                  | SIGNE                                                                                                      | D TO C                                                                                                                       | CUSTOM                                                                                                                                                 | ER R                                                                                                                                                                          | EQUE:                                                                                                                                                                                          | ST                                                                                                                                                                                               |                                                                                                                                                                                        |                                                                                                                                                                                                  |
|                |                                |                                    |                                      | THE PI                                                                |                                                                                                            |                                                                                                                              | ALLIED G                                                                                                                                               |                                                                                                                                                                               |                                                                                                                                                                                                |                                                                                                                                                                                                  |                                                                                                                                                                                        | AND<br>REEMENT                                                                                                                                                                                   |
| BRIT           | MSH (                          | GLASS '                            | TOLER                                | ANCES A                                                               | APPLIE                                                                                                     | D.                                                                                                                           |                                                                                                                                                        |                                                                                                                                                                               |                                                                                                                                                                                                |                                                                                                                                                                                                  |                                                                                                                                                                                        |                                                                                                                                                                                                  |
| CON            | NSTRU                          | CTION                              | SIZES                                | ARE FO                                                                | OR MOU                                                                                                     |                                                                                                                              | KING GU                                                                                                                                                | IDE                                                                                                                                                                           |                                                                                                                                                                                                | NEF.                                                                                                                                                                                             |                                                                                                                                                                                        |                                                                                                                                                                                                  |
| OR I           | MEAN                           | RANG                               | E MET                                | HOD FO                                                                | R MEAS                                                                                                     | SURING                                                                                                                       | CONTAI                                                                                                                                                 | NERS                                                                                                                                                                          | 12                                                                                                                                                                                             |                                                                                                                                                                                                  |                                                                                                                                                                                        |                                                                                                                                                                                                  |
|                |                                | D 10                               |                                      | HECK                                                                  | ED ,                                                                                                       | АМ                                                                                                                           | DATE                                                                                                                                                   | 6.2                                                                                                                                                                           | .89                                                                                                                                                                                            | SHEE                                                                                                                                                                                             | T 1                                                                                                                                                                                    | <b>OF</b> 1                                                                                                                                                                                      |
|                | AWN                            | BJP                                | <u>ر او</u>                          | JULON                                                                 |                                                                                                            |                                                                                                                              |                                                                                                                                                        |                                                                                                                                                                               |                                                                                                                                                                                                |                                                                                                                                                                                                  |                                                                                                                                                                                        |                                                                                                                                                                                                  |
| CA<br>CA<br>OF | į                              | PACITY<br>PACITY<br>MEAN<br>L LINE | PACITY TOLER MEAN RANGE L LINE IS ME | INSTRUCTION SIZES PACITY TOLERANCE I MEAN RANGE MET L LINE IS MEASURE | INSTRUCTION SIZES ARE FO<br>PACITY TOLERANCE APPLIES<br>IN MEAN RANGE METHOD FO<br>L LINE IS MEASURED CENT | INSTRUCTION SIZES ARE FOR MO<br>PACITY TOLERANCE APPLIES TO E<br>R MEAN RANGE METHOD FOR MEA<br>L LINE IS MEASURED CENTRALLY | INSTRUCTION SIZES ARE FOR MOULD MA<br>PACITY TOLERANCE APPLIES TO BULK TE<br>R MEAN RANGE METHOD FOR MEASURING<br>IL LINE IS MEASURED CENTRALLY INSIDE | instruction sizes are for mould making gl<br>pacity tolerance applies to bulk test mea<br>I mean range method for measuring conta<br>I line is measured centrally inside from | INSTRUCTION SIZES ARE FOR MOULD MAKING GUIDE<br>PACITY TOLERANCE APPLIES TO BULK TEST MEAN OF<br>I MEAN RANGE METHOD FOR MEASURING CONTAINERS<br>IL LINE IS MEASURED CENTRALLY INSIDE FROM TOP | MISTRUCTION SIZES ARE FOR MOULD MAKING GUIDE<br>PACITY TOLENANCE APPLIES TO BULK TEST MEAN OF 12<br>I MEAN RANGE METHOD FOR MEASURING CONTANERS<br>IL LINE IS MEASURED CENTRALLY INSIDE FROM TOP | INSTRUCTION SIZES ARE FOR MOULD MAKING GUIDE PACHY TOLERANCE APPLIES TO BULK TEST MEAN OF 12 R MEAN RANGE METHOD FOR MEASURING CONTAINERS L LINE IS MEASURED CENTRALLY INSIDE FROM TOP | MASTRUCTION SIZES ARE FOR MOULD MAKING GUIDE<br>PACITY TOLENANCE APPLIES TO BULK TEST MEAN OF 12<br>I MEAN RANGE METHOD FOR MEASURING CONTANERS<br>IL LINE IS MEASURED CENTRALLY INSIDE FROM TOP |