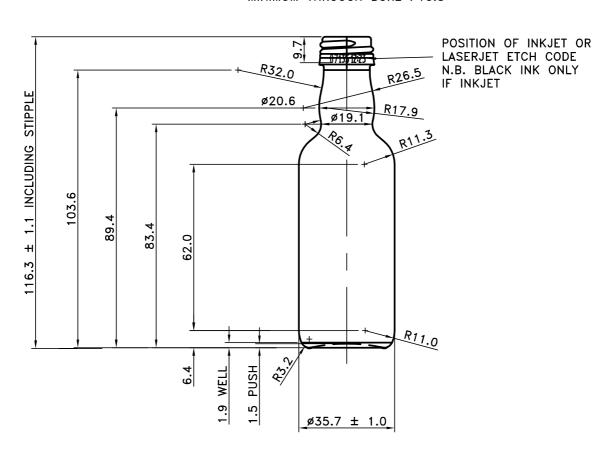

## 5cl glass bottle

MINIMUM THROUGH BORE Ø10.5

|                |                                | NKJET (                            | CODE                                 | NOTE U                                                                |                                                                                                            |                                                                                                                              |                                                                                                                                                        |                                                                                                                                                                               |                                                                                                                                                                                                |                                                                                                                                                                                                  |                                                                                                                                                                                        |                                                                                                                                                                                                  |
|----------------|--------------------------------|------------------------------------|--------------------------------------|-----------------------------------------------------------------------|------------------------------------------------------------------------------------------------------------|------------------------------------------------------------------------------------------------------------------------------|--------------------------------------------------------------------------------------------------------------------------------------------------------|-------------------------------------------------------------------------------------------------------------------------------------------------------------------------------|------------------------------------------------------------------------------------------------------------------------------------------------------------------------------------------------|--------------------------------------------------------------------------------------------------------------------------------------------------------------------------------------------------|----------------------------------------------------------------------------------------------------------------------------------------------------------------------------------------|--------------------------------------------------------------------------------------------------------------------------------------------------------------------------------------------------|
| _[             |                                |                                    |                                      |                                                                       | PDATED                                                                                                     | D TO IN                                                                                                                      | CLUDE                                                                                                                                                  | LASER                                                                                                                                                                         | ETCH                                                                                                                                                                                           | H MD                                                                                                                                                                                             | 29.1. <sup>-</sup>                                                                                                                                                                     | 15                                                                                                                                                                                               |
|                | 2 GN REDRAWN ON CAD LNMC ADDED |                                    |                                      |                                                                       |                                                                                                            |                                                                                                                              |                                                                                                                                                        |                                                                                                                                                                               |                                                                                                                                                                                                |                                                                                                                                                                                                  |                                                                                                                                                                                        |                                                                                                                                                                                                  |
|                | 1 2                            | 4.4.89                             | BJP                                  | REDE                                                                  | SIGNE                                                                                                      | D TO C                                                                                                                       | CUSTOM                                                                                                                                                 | ER R                                                                                                                                                                          | EQUE:                                                                                                                                                                                          | ST                                                                                                                                                                                               |                                                                                                                                                                                        |                                                                                                                                                                                                  |
|                |                                |                                    |                                      | THE PI                                                                |                                                                                                            |                                                                                                                              | ALLIED G                                                                                                                                               |                                                                                                                                                                               |                                                                                                                                                                                                |                                                                                                                                                                                                  |                                                                                                                                                                                        | AND<br>REEMENT                                                                                                                                                                                   |
| BRIT           | MSH (                          | GLASS '                            | TOLER                                | ANCES A                                                               | APPLIE                                                                                                     | D.                                                                                                                           |                                                                                                                                                        |                                                                                                                                                                               |                                                                                                                                                                                                |                                                                                                                                                                                                  |                                                                                                                                                                                        |                                                                                                                                                                                                  |
| CON            | NSTRU                          | CTION                              | SIZES                                | ARE FO                                                                | OR MOU                                                                                                     |                                                                                                                              | KING GU                                                                                                                                                | IDE                                                                                                                                                                           |                                                                                                                                                                                                | NEF.                                                                                                                                                                                             |                                                                                                                                                                                        |                                                                                                                                                                                                  |
| OR I           | MEAN                           | RANG                               | E MET                                | HOD FO                                                                | R MEAS                                                                                                     | SURING                                                                                                                       | CONTAI                                                                                                                                                 | NERS                                                                                                                                                                          | 12                                                                                                                                                                                             |                                                                                                                                                                                                  |                                                                                                                                                                                        |                                                                                                                                                                                                  |
|                |                                | D 10                               |                                      | HECK                                                                  | ED ,                                                                                                       | АМ                                                                                                                           | DATE                                                                                                                                                   | 6.2                                                                                                                                                                           | .89                                                                                                                                                                                            | SHEE                                                                                                                                                                                             | T 1                                                                                                                                                                                    | <b>OF</b> 1                                                                                                                                                                                      |
|                | AWN                            | BJP                                | <u>ر او</u>                          | JULON                                                                 |                                                                                                            |                                                                                                                              |                                                                                                                                                        |                                                                                                                                                                               |                                                                                                                                                                                                |                                                                                                                                                                                                  |                                                                                                                                                                                        |                                                                                                                                                                                                  |
| CA<br>CA<br>OF | į                              | PACITY<br>PACITY<br>MEAN<br>L LINE | PACITY TOLER MEAN RANGE L LINE IS ME | INSTRUCTION SIZES PACITY TOLERANCE I MEAN RANGE MET L LINE IS MEASURE | INSTRUCTION SIZES ARE FO<br>PACITY TOLERANCE APPLIES<br>IN MEAN RANGE METHOD FO<br>L LINE IS MEASURED CENT | INSTRUCTION SIZES ARE FOR MO<br>PACITY TOLERANCE APPLIES TO E<br>R MEAN RANGE METHOD FOR MEA<br>L LINE IS MEASURED CENTRALLY | INSTRUCTION SIZES ARE FOR MOULD MA<br>PACITY TOLERANCE APPLIES TO BULK TE<br>R MEAN RANGE METHOD FOR MEASURING<br>IL LINE IS MEASURED CENTRALLY INSIDE | instruction sizes are for mould making gl<br>pacity tolerance applies to bulk test mea<br>I mean range method for measuring conta<br>I line is measured centrally inside from | INSTRUCTION SIZES ARE FOR MOULD MAKING GUIDE<br>PACITY TOLERANCE APPLIES TO BULK TEST MEAN OF<br>I MEAN RANGE METHOD FOR MEASURING CONTAINERS<br>IL LINE IS MEASURED CENTRALLY INSIDE FROM TOP | MISTRUCTION SIZES ARE FOR MOULD MAKING GUIDE<br>PACITY TOLENANCE APPLIES TO BULK TEST MEAN OF 12<br>I MEAN RANGE METHOD FOR MEASURING CONTANERS<br>IL LINE IS MEASURED CENTRALLY INSIDE FROM TOP | INSTRUCTION SIZES ARE FOR MOULD MAKING GUIDE PACHY TOLERANCE APPLIES TO BULK TEST MEAN OF 12 R MEAN RANGE METHOD FOR MEASURING CONTAINERS L LINE IS MEASURED CENTRALLY INSIDE FROM TOP | MASTRUCTION SIZES ARE FOR MOULD MAKING GUIDE<br>PACITY TOLENANCE APPLIES TO BULK TEST MEAN OF 12<br>I MEAN RANGE METHOD FOR MEASURING CONTANERS<br>IL LINE IS MEASURED CENTRALLY INSIDE FROM TOP |