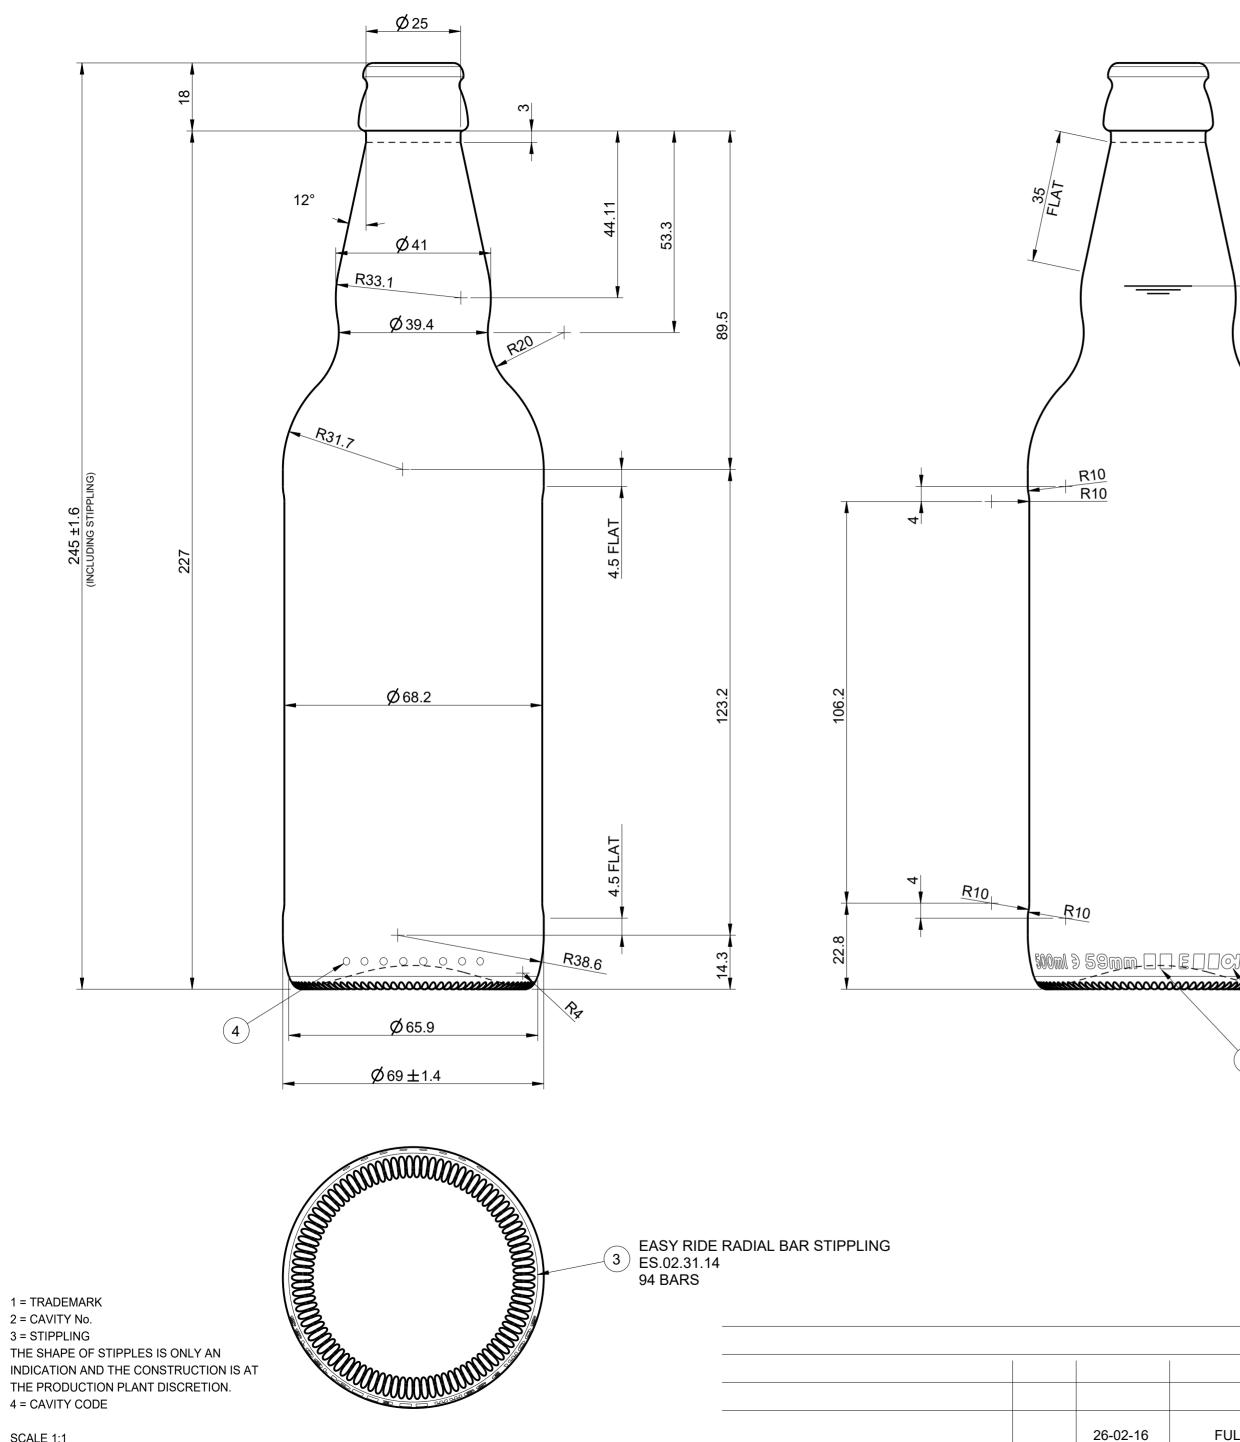

SEE BGMC TEC 4 FOR TOLERANCE INTERPRETATION. SEE BGMC TEC 7 FOR CARBONATED BEVERAGES. HEAT TREATMENT REFERS TO THERMAL PROCESSES OTHER THAN NORMAL WASHING. SUBJECT TO INK JET OR LASER CODING BY O-I UNLESS ADVISED TO THE CONTRARY.

|                 |                                                          | HEAT TREATMENT<br>YES                           |                  | DO NOT SCALE                            |          |
|-----------------|----------------------------------------------------------|-------------------------------------------------|------------------|-----------------------------------------|----------|
|                 |                                                          | VERTICAL LOAD<br>4000N                          |                  | VACUITY<br>5.7%                         |          |
|                 |                                                          | CATEGORY<br>BEER                                |                  | TILT ANGLE                              |          |
|                 |                                                          | MAX. VERTICALITY TOLERANCE                      |                  | MEASURING CONTAINER<br>YES $\pm$ 10.0ml |          |
|                 |                                                          | FINISH SAP NUMBER<br>0222                       |                  | FINISH REF.<br>CETIE GME 13.01 2003     |          |
|                 |                                                          | MINIMUM THR<br>15.5r                            |                  | MAX FILLING TUBE Ø                      |          |
|                 |                                                          | CONTAINER OVERFLOW CAPACITY (BRIMFUL)           |                  |                                         |          |
|                 |                                                          | 528.5ml APPROX.                                 |                  |                                         |          |
|                 |                                                          | CONTAINER RATED CAPACITY (FILLPOINT)            |                  |                                         |          |
|                 |                                                          | 500ml ± 6ml                                     |                  |                                         |          |
|                 |                                                          | CONTAINER WEIGHT                                |                  |                                         |          |
|                 |                                                          | 280g APPROX.                                    |                  |                                         |          |
| (2) (1)         |                                                          | FINISH DESIGNATION<br>UK_26_GME 13.01_H180_0222 |                  | MAX GAS VOLUME<br>3.0                   |          |
|                 | TENTATIVE   NNPB ITEM                                    | PROCESS F                                       | RETURNABLE<br>NO | DESIGN REF.<br>EUXXX                    |          |
|                 |                                                          | STANDARD ITEM                                   |                  |                                         |          |
|                 |                                                          | 500ml ROUND NR BEER BOTTLE                      |                  |                                         |          |
|                 |                                                          | DESIGNER                                        | LH               | DATE                                    | 22/01/16 |
|                 |                                                          | CHECKED                                         | DS               | DATE                                    | 22/01/16 |
| FULLY DETAILED, | DESIGN No. WAS BX003, SAP CODE ADDED. LH/DS<br>REVISIONS | DRAWING NUMBER<br>160155<br>DESIGN/CHECK        |                  | MOULD/SAP NUMBER<br>160155              |          |
|                 |                                                          |                                                 |                  |                                         |          |

500ml ± 6ml

1 160 155

No

DATE